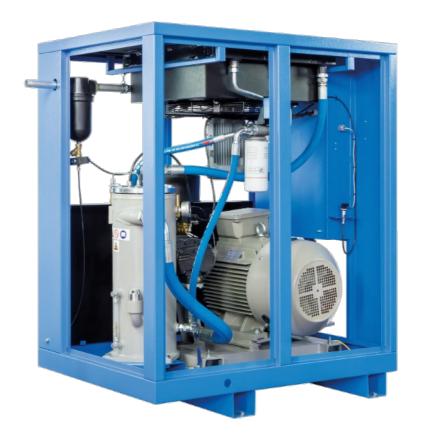

ANCE**





# Comparable with FAD competition



### **SERVICE INTERVALS**



|                    | 2000 h | 4000 h | 8000 h | 12000 h |
|--------------------|--------|--------|--------|---------|
| Oil Filter         | X      | X      | X      | X       |
| Air Filter         | X      | X      | X      | X       |
| Panel Filter       | X      | X      | X      | X       |
| Oil separator      |        | X      | X      | Χ       |
| MPV valve          |        |        | X      |         |
| Air intake         |        |        | X      |         |
| Thermostatic valve |        |        | X      |         |
| Poly V belt        |        |        |        | X       |

# Service kits will become available in ASC



### **SUMMARY**

### 2 newly developed air ends



Poly V transmission





### Service friendly



## Installation friendly

- Phase sequence relay
- Water separator
- MC2 controller