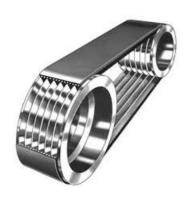

### **POLY V BELT TRANSMISSION**

- Reduced bearing stress
- Compactness
- Improved efficiency
- Better energy consumption
- Reliability
- 12000 Hrs lifetime