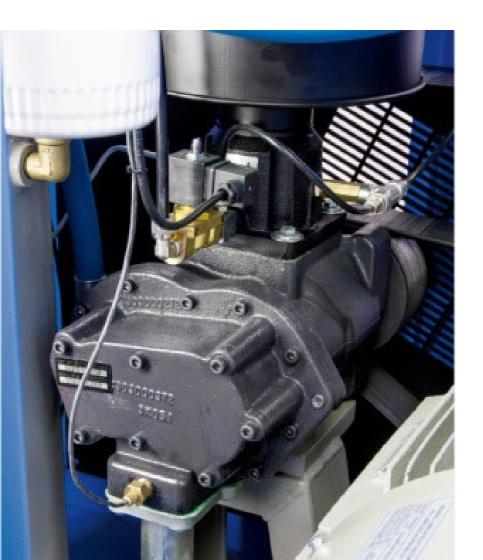

### **POLY V BELT TRANSMISSION**

- Reduced bearing stress
- Compactness
- Improved efficiency
- Better energy consumption
- Reliability
- 12000 Hrs lifetime

### **AUTOMATIC BELT TENSIONING**