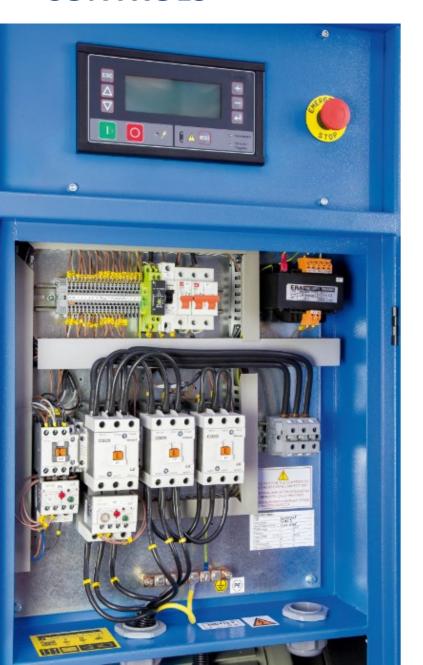

### **CONTROLS**

- MC2 Controller
- Phase sequence relay as standard
  - No risk for wrong rotation

- IVR with Vacon inverter
  - Integrated EMC filters