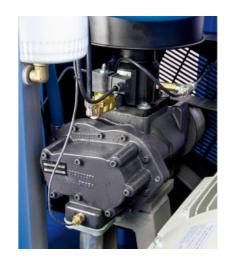

### AIR END DESIGN

# air ends to cover 30-75 kW range

-Newly designed air ends for ABAC range
4/6 lob combination
Equal rotor diameters

-Poly V transmission

Dual offer at 37 kW

### **POLY V BELT TRANSMISSION**

- Reduced bearing stress
- Compactness
- Improved efficiency
- Better energy consumption
- Reliability
- 12000 Hrs lifetime