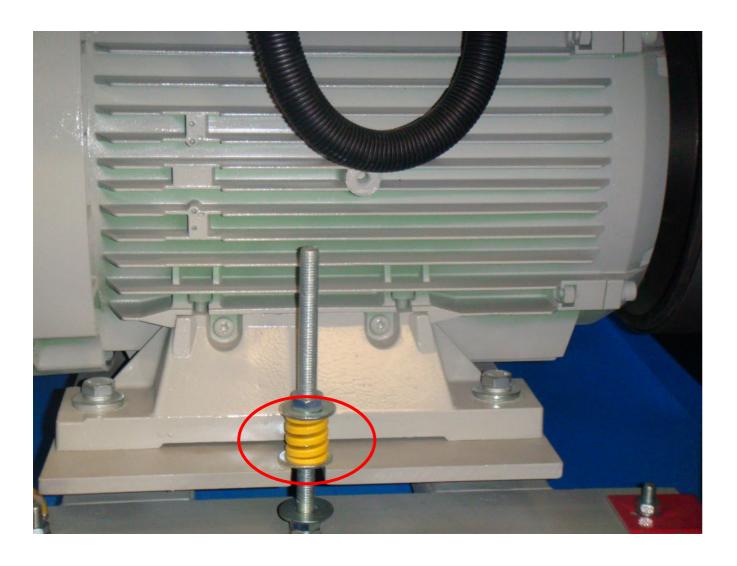

### AIR END DESIGN



# air ends to cover 30-75 kW range



-Newly designed air ends for ABAC range
4/6 lob combination
Equal rotor diameters

-Poly V transmission

Dual offer at 37 kW

### **POLY V BELT TRANSMISSION**

- Reduced bearing stress
- Compactness
- Improved efficiency
- Better energy consumption
- Reliability
- 12000 Hrs lifetime





### **AUTOMATIC BELT TENSIONING**







# **COOLING PRINCIPLE**





### **CONTROLS**



- MC2 Controller
- Phase sequence relay as standard
  - No risk for wrong rotation

- IVR with Vacon inverter
  - Integrated EMC filters





#### **PERFORMANCE**





# Comparable with FAD competition



### **SERVICE INTERVALS**



|                    | 2000 h | 4000 h | 8000 h | 12000 h |
|--------------------|--------|--------|--------|---------|
| Oil Filter         | X      | X      | X      | X       |
| Air Filter         | X      | X      | X      | X       |
| Panel Filter       | X      | X      | X      | X       |
| Oil separator      |        | X      | X      | Χ       |
| MPV valve          |        |        | X      |         |
| Air intake         |        |        | X      |         |
| Thermostatic valve |        |