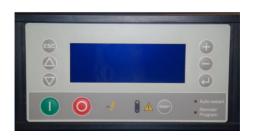

### **CONTROLS**

- MC2 Controller
- Phase sequence relay as standard
  - No risk for wrong rotation

- IVR with Vacon inverter
  - Integrated EMC filters