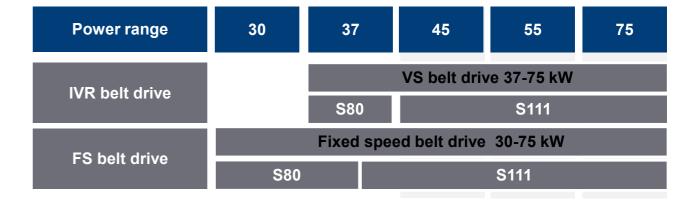

# air ends to cover 30-75 kW range

-Newly designed air ends for ABAC range
4/6 lob combination
Equal rotor diameters

-Poly V transmission

Dual offer at 37 kW