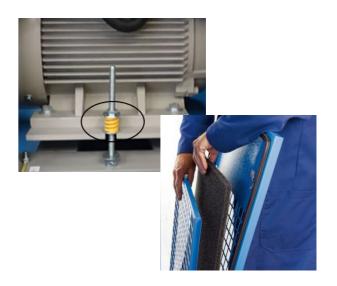

### **AUTOMATIC BELT TENSIONING**

### **SERVICE INTERVALS**

|                    | 2000 h | 4000 h | 8000 h | 12000 h |
|--------------------|--------|--------|--------|---------|
| Oil Filter         | X      | X      | X      | X       |
| Air Filter         | X      | X      | X      | X       |
| Panel Filter       | X      | X      | X      | X       |
| Oil separator      |        | X      | X      | Χ       |
| MPV valve          |        |        | X      |         |
| Air intake         |        |        | X      |         |
| Thermostatic valve |        |        | X      |         |
| Poly V belt        |        |        |        | X       |