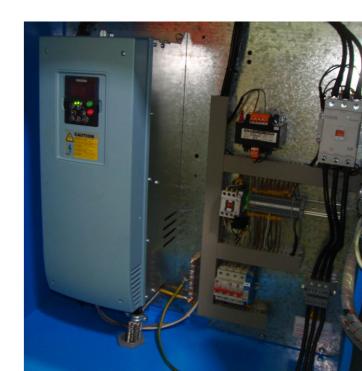

### **CONTROLS**

- MC2 Controller
- Phase sequence relay as standard
  - No risk for wrong rotation

- IVR with Vacon inverter
  - Integrated EMC filters