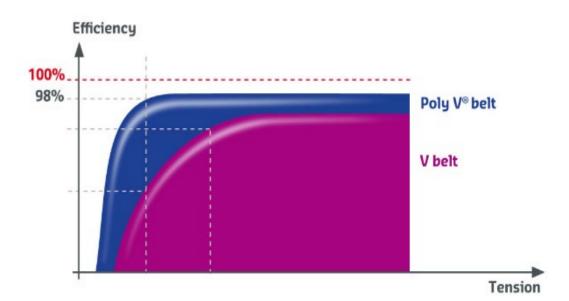

### **POLY V BELT TRANSMISSION**

- Reduced bearing stress
- Compactness
- Improved efficiency
- Better energy consumption
- Reliability
- 12000 Hrs lifetime