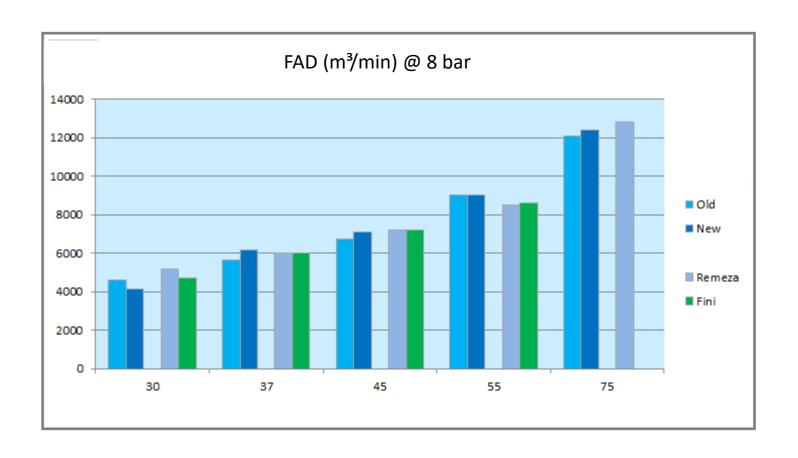

### AIR END DESIGN



# air ends to cover 30-75 kW range



-Newly designed air ends for ABAC range
4/6 lob combination
Equal rotor diameters

-Poly V transmission

Dual offer at 37 kW

### **POLY V BELT TRANSMISSION**

- Reduced bearing stress
- Compactness
- Improved efficiency
- Better energy consumption
- Reliability
- 12000 Hrs lifetime





### **AUTOMATIC BELT TENSIONING**







# **COOLING PRINCIPLE**





### **CONTROLS**



- MC2 Controller
- Phase sequence relay as standard
  - No risk for wrong rotation

- IVR with Vacon inverter
  - Integrated EMC filters





#### **PERFORMANCE**





# Comparable with FAD competition



### **SERVICE INTERVALS**



|                    | 2000 h | 4000 h | 8000 h | 12000 h |
|--------------------|--------|--------|--------|---------|
| Oil Filter         | X      | X      | X      | X       |
| Air Filter         | X      | X      | X      | X       |
| Panel Filter       | X      | X      | X      | X       |
| Oil separator      |        | X      | X      | Χ       |
| MPV valve          |        |        | X      |         |
| Air intake         |        |        | X      |         |
| Thermostatic valve |        |        | X      |         |
| Poly V belt        |        |        |        | X       |

# Service kits will become available in ASC



### **SUMMARY**

### 2 newly developed air ends



Poly V transmission





### Serv