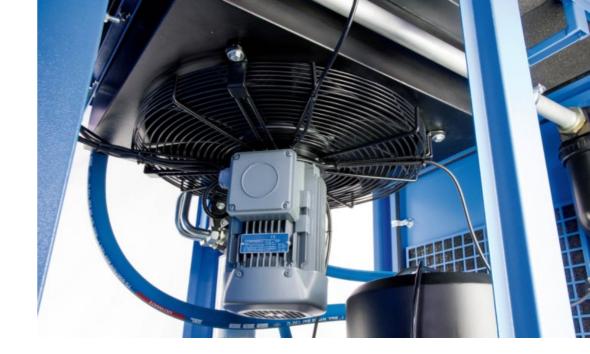

### AIR END DESIGN



# air ends to cover 30-75 kW range



-Newly designed air ends for ABAC range
4/6 lob combination
Equal rotor diameters

-Poly V transmission

Dual offer at 37 kW

### **POLY V BELT TRANSMISSION**

- Reduced bearing stress
- Compactness
- Improved efficiency
- Better energy consumption
- Reliability
- 12000 Hrs lifetime





### **AUTOMATIC BELT TENSIONING**







# **COOLING PRINCIPLE**





### **CONTROLS**



- MC2 Controller
- Phase sequence relay as standard
  - No risk for wrong rotation

- IVR with Vacon inverter
  - Integrated EMC filters





#### **PERFORMANCE**





# Comparable with FAD competition



### **SERVICE INTERVALS**



|                    | 2000 h | 4000 h | 8000 h | 12000 h |
|--------------------|--------|--------|--------|---------|
| Oil Filter         | X      | X      | X      | X       |
| Air Filter         | X      | X      | X      | X       |
| Panel Filter       | X      | X      | X      | X       |
| Oil separator      |        | X      | X      | Χ       |
| MPV valve          |        |        | X      |         |
| Air intake         |        |        | X      |         |
| Thermostatic valve |        |        | X      |         |
| Po