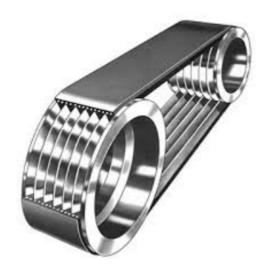

### **POLY V BELT TRANSMISSION**

- Reduced bearing stress
- Compactness
- Improved efficiency
- Better energy consumption
- Reliability
- 12000 Hrs lifetime