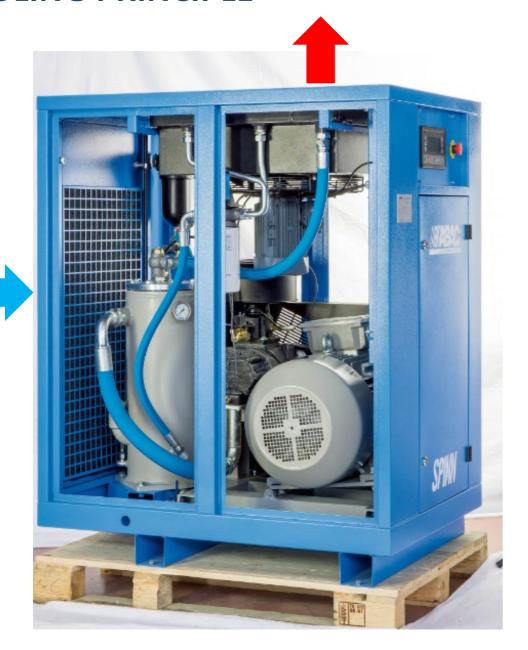

### AIR END DESIGN



# air ends to cover 30-75 kW range



-Newly designed air ends for ABAC range
4/6 lob combination
Equal rotor diameters

-Poly V transmission

Dual offer at 37 kW

### **POLY V BELT TRANSMISSION**

- Reduced bearing stress
- Compactness
- Improved efficiency
- Better energy consumption
- Reliability
- 12000 Hrs lifetime





### **AUTOMATIC BELT TENSIONING**







# **COOLING PRINCIPLE**





### **CONTROLS**



- MC2 Controller
- Phase sequence relay as standard
  - No risk for wrong rotation

- IVR with Vacon inverter
  - Integrated EMC filters





#### **PERFORMANCE**





# Comparable with FAD competition



### **SERVICE INTERVALS**



|                    | 2000 h | 4000 h | 8000 h | 12000 h |
|--------------------|--------|--------|--------|---------|
| Oil Filter         | X      | X      | X      | X       |
| Air Filter         | X      | X      | X      | X       |
| Panel Filter       | X      | X      | X      | X       |
| Oil separator      |        | X      | X      | Χ       |
| MPV valve          |        |        | X      |         |
| Air intake         |        |        | X      |         |
| Thermostatic valve |        |        | X      |         |
|